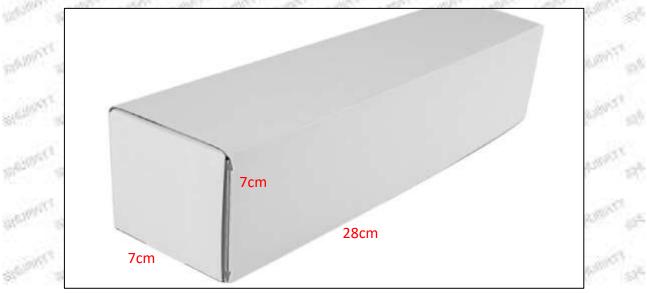

1.5.0445110623 Injector's Specifications and Dimensions Injector Size: 21.5cm\*4 cm \*4 cm = 344cm<sup>3</sup> (L\*W\*H=V) Injector Net Weight: 0.55kg Gross Weight: 0.6kg Injector Quality: China Made Brand New Package Size: 28cm\*7 cm \*7 cm = 1372 cm<sup>3</sup> Injector Type: Diesel Common Rail Injector MOQ: 4 Pieces

| (2) | In     | jector | Box | Size |
|-----|--------|--------|-----|------|
| (4) | - N. Y | CCLOI  | DUA | JIZC |

| 100 | 220 120      | Res. 26 - 26 - 16 - 120 - 24 - 26 - 26 | 1200 |
|-----|--------------|----------------------------------------|------|
| No. | Name         | Injector Package Size (cm)             | s.   |
| 1   | Injector Box | 28*7*7                                 |      |
| 1   | пјестог вох  | 2011                                   |      |