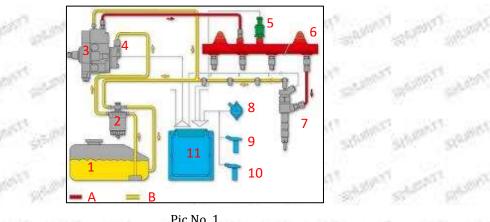

## 2.2.0445110623 Injector's Application Scenarios

Common rail system is an oil supply method refers to the diesel oil from the fuel tank sucked out by the gear pump through the oil-water separator and the gear pump to diesel fine filter, high-pressure pump, common rail pipe, and fuel injector, all together with the closed-loop fuel supply system composed of sensors and ECU that completely separates the generation of injection pressure and the injection process from each other.

Mob/WhatsApp: +86 13410541523 Email : <u>ruby@shumatt.com</u> © 2022 Shenzhen Shumatt Technology Co., Ltd

| No.  | Name                  | No. | Name                           | No. | Name                           | No.         | Nome                         |
|------|-----------------------|-----|--------------------------------|-----|--------------------------------|-------------|------------------------------|
| INO. | Name                  | NO. | Name                           | NO. | Name                           | NO.         | Name                         |
| 1    | Tank                  | 5   | Common Rail<br>Pressure Sensor | 9   | Engine Crankshaft Sensor       | A           | High Pressure Oil<br>Circuit |
| 2    | Diesel Filter         | 6   | Common Rail Pipe               | 10  | Camshaft Sensor                | В           | Low<br>Pressure Oil Circuit  |
| 3    | High-Pressure<br>Pump | 7   | Injector                       | 11  | ECU Electronic Control<br>Unit | and a       | 16. 16.                      |
| 4    | Fuel Gear Pump        | 8   | Accelerator Pedal              |     | and the second                 | · · · · · · | and the second               |