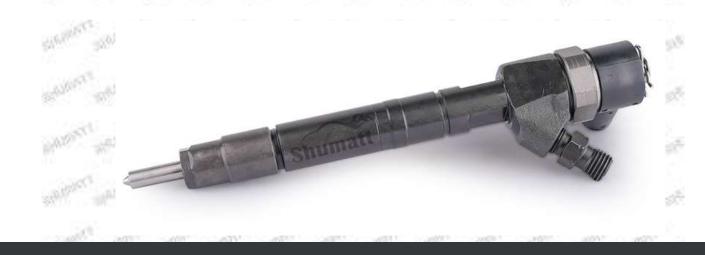

## 1.0445110623 Injector's Introduction

## 1.1. 0445110623 Injector's Basic Information

| SIN PROV | Title   | SHIPS | China mad     | de new high c | quality diese | l injector | 04451106 | 523 fue | l injector | CRI2-16 |
|----------|---------|-------|---------------|---------------|---------------|------------|----------|---------|------------|---------|
| a Martin | SKU1    | 200   | 3.00 M        | and a start   | G1W           | 20445110   | 0623     | gener's | 15m        | ANT A   |
|          | SKU2    |       |               |               | DGH1          | .3044511   | 0623     |         |            |         |
| ant      | in pro- | 200   | in the second | and water     | - and and a   | und all    | UNE S    | street. | ANT .      | ANO.    |

#### 1.4.0445110623 Injector's Parameter

Injector Series: 110 Series Parameter Performance: CRI2-16 Matching Accessories: F 00V C17 504, gasket Injector Type: Electromagnetic Injector Support System Maximum Pressure: 1600 Vehicle Configuration Information:

1.5.0445110623 Injector's Specifications and Dimensions Injector Size: 21.5cm\*4 cm \*4 cm = 344cm<sup>3</sup> (L\*W\*H=V) Injector Net Weight: 0.55kg Gross Weight: 0.6kg Injector Quality: China Made Brand New Package Size: 28cm\*7 cm \*7 cm = 1372 cm<sup>3</sup> Injector Type: Diesel Common Rail Injector MOQ: 4 Pieces