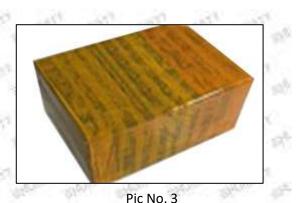

## 3.7.0445110623 Injector's Packing

Domestic express packaging: Usually wrapped in waterproof scotch tape, such as picture No.2.

**International express packaging:** Wrapped with waterproof yellow tape After wrapping the black protective film, such as picture No. 3.

International express packaging: Wrapped with yellow tape after wrapping black protective film

Mob/WhatsApp: +86 13410541523 Email : <u>ruby@shumatt.com</u> © 2022 Shenzhen Shumatt Technology Co., Ltd

Pic No. 4