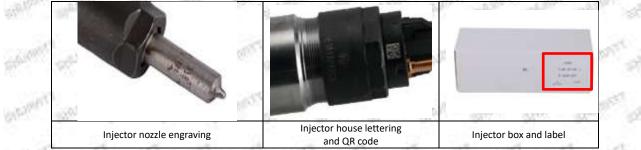

## 1.7.0445110623 Injector's Customized Service

(1) Injector's Customized Service: Meet the customized needs of OEM manufacturers for shell lettering, logo engraving, injector internal packaging, injector external packaging and labels customized, etc.

#### 2.1.0445110623 Injector's Part Number Location

| No.    | Name                                                                                                            |  |  |  |
|--------|-----------------------------------------------------------------------------------------------------------------|--|--|--|
| А      | brand, logo, part number,<br>series number                                                                      |  |  |  |
| В      | nozzle part number                                                                                              |  |  |  |
| 100 A. | 100 - 100 - 100 - 100 - 100 - 100 - 100 - 100 - 100 - 100 - 100 - 100 - 100 - 100 - 100 - 100 - 100 - 100 - 100 |  |  |  |