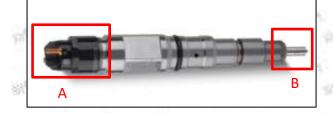

#### 2.1.0445110623 Injector's Part Number Location

| No.    | Name                                                                                                            |  |  |  |
|--------|-----------------------------------------------------------------------------------------------------------------|--|--|--|
| А      | brand, logo, part number,<br>series number                                                                      |  |  |  |
| В      | nozzle part number                                                                                              |  |  |  |
| 100 A. | 100 - 100 - 100 - 100 - 100 - 100 - 100 - 100 - 100 - 100 - 100 - 100 - 100 - 100 - 100 - 100 - 100 - 100 - 100 |  |  |  |